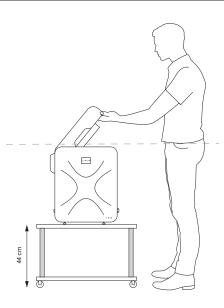

## Good access and the right body position

- Load capacity max. 100 kg
- · Construction made of steel elements
- Powder-coated steel
- 2 leg heights included
- Rubber wheels Ø 50 mm with lock
- · Quick set up

## **GENERAL**

| GLINERAL       |                  |                                                      |
|----------------|------------------|------------------------------------------------------|
|                | Category         | Work platform                                        |
|                | Туре             | Mobile                                               |
| TECHNICAL DATA |                  |                                                      |
|                | Top dimensions   | 550 x 650 [mm] (21.7 x25.6 [in])                     |
|                | Weight           | 13.5 [kg] (29.7 [lbs])                               |
|                | Height           | 240 / 440 [mm] (9.4 / 17.3 [in])                     |
|                | Load capacity    | 100 [kg] (220 [lbs])                                 |
|                | Wheels diameter  | 50 [mm] (2.0 [in]), with blockade                    |
| PACKAGING      |                  |                                                      |
|                | Size of package  | 605 x 700 x 165 [mm] (23.8 x 27.6 x 6.5 [in])        |
|                | Package weight   | 15 [kg] (33.0 [lbs])                                 |
|                | Package contains | 2 x tabletop, 8 legs, 4 wheels, M5 screws, allen key |