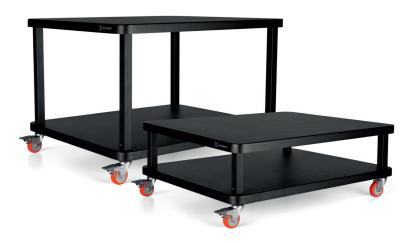

## Good access and the right body position

- Load capacity max. 100 kg
- · Construction made of steel elements
- Powder-coated steel
- 2 leg heights included
- Rubber wheels Ø 50 mm with lock
- · Quick set up

## **GENERAL**

| GLINERAL       |                  |                                                      |
|----------------|------------------|------------------------------------------------------|
|                | Category         | Work platform                                        |
|                | Туре             | Mobile                                               |
| TECHNICAL DATA |                  |                                                      |
|                | Top dimensions   | 550 x 650 [mm] (21.7 x25.6 [in])                     |
|                | Weight           | 13.5 [kg] (29.7 [lbs])                               |
|                | Height           | 240 / 440 [mm] (9.4 / 17.3 [in])                     |
|                | Load capacity    | 100 [kg] (220 [lbs])                                 |
|                | Wheels diameter  | 50 [mm] (2.0 [in]), with blockade                    |
| PACKAGING      |                  |                                                      |
|                | Size of package  | 605 x 700 x 165 [mm] (23.8 x 27.6 x 6.5 [in])        |
|                | Package weight   | 15 [kg] (33.0 [lbs])                                 |
|                | Package contains | 2 x tabletop, 8 legs, 4 wheels, M5 screws, allen key |