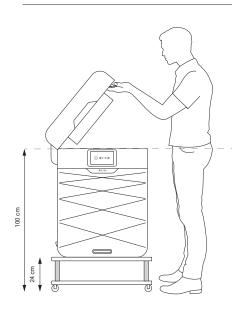

## Good access and the right body position

- Load capacity max. 100 kg
- · Construction made of steel elements
- Powder-coated steel
- 2 leg heights included
- Rubber wheels Ø 50 mm with lock
- · Quick set up

## **GENERAL**

| GLINERAL       |                  |                                                      |
|----------------|------------------|------------------------------------------------------|
|                | Category         | Work platform                                        |
|                | Туре             | Mobile                                               |
| TECHNICAL DATA |                  |                                                      |
|                | Top dimensions   | 550 x 650 [mm] (21.7 x25.6 [in])                     |
|                | Weight           | 13.5 [kg] (29.7 [lbs])                               |
|                | Height           | 240 / 440 [mm] (9.4 / 17.3 [in])                     |
|                | Load capacity    | 100 [kg] (220 [lbs])                                 |
|                | Wheels diameter  | 50 [mm] (2.0 [in]), with blockade                    |
| PACKAGING      |                  |                                                      |
|                | Size of package  | 605 x 700 x 165 [mm] (23.8 x 27.6 x 6.5 [in])        |
|                | Package weight   | 15 [kg] (33.0 [lbs])                                 |
|                | Package contains | 2 x tabletop, 8 legs, 4 wheels, M5 screws, allen key |