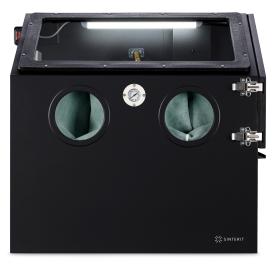

## Surface finishing of both small and large printouts

- Dust-free system
- HEPA filtration
- Compatibility with ATEX Vacuum Cleaner
- Spacious workspace
- Adjustable air pressure
- Two sandblasting nozzles
- A low mesh grille
- Device consistent with the Sinterit Solution system

## GENERAL

|                | Category                  | Cabinet Sandblaster                                                              |
|----------------|---------------------------|----------------------------------------------------------------------------------|
|                | Туре                      | Stationary, operated by a foot pedal                                             |
|                | Warranty                  | One year limited warranty                                                        |
|                | Dimensions                | 700 x 550 x 720 [mm] (27.6 x 21.7 x 28.3 [in])                                   |
|                | Size of internal mesh     | 6 x 6 [mm] (0.2 x 0.2 [in])                                                      |
|                | Weight                    | 30.5 [kg] (67.1 [lbs])                                                           |
| TECHNICAL DATA |                           |                                                                                  |
|                | Working Area              | 675 x 450 x 415 [mm] (26.6 x 17.7 x 16.3 [in])                                   |
|                | Capacity                  | 10 [kg] (22 [lbs])                                                               |
|                | Operating Voltage         | 110 / 230 [V] AC, 50/60 [Hz]                                                     |
|                | Maximum power consumption | 6 [W]                                                                            |
|                | Working pressure          | 5.0 – 8.6 [bar] / 72.5 - 125.0 [psi]                                             |
|                | Min. flow                 | 290 [l/min]                                                                      |
|                | Filter type               | НЕРА                                                                             |
| SAFETY         |                           |                                                                                  |
|                | Certificates              | CE                                                                               |
| PACKAGING      |                           |                                                                                  |
|                | Size                      | 790 x 545 x 765 [mm] (31.1 x 21.5 x 30.1 [in])                                   |
|                | Weight                    | 45 [kg] (99.0 [lbs])                                                             |
|                | Package contains          | Sandblaster, 8 [kg] (17.6 [lbs]) of abrasive material,<br>manual and accessories |